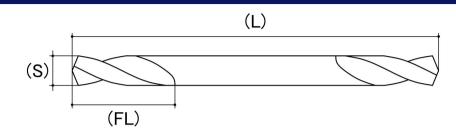

## **Double Ended Drill Bit**

Point: 135° Split Point

System Of Measurement: Metric Material: M4 High Speed Steel

Brand: Alpha

CAD drawings shown for graphic representation only.\*

| Size (S)          | Drill Length (L)<br>(mm) | Flute Length (FL)<br>(mm) | Drill Chuck Size<br>(inches) | sku<br>(qfind) |
|-------------------|--------------------------|---------------------------|------------------------------|----------------|
|                   | Nom                      | Nom                       | Nom                          |                |
| #30   1/8   3.3   | 51                       | 13                        | 3/8                          | 12DE30         |
| #20   5/32   4.1  | 60                       | 16                        | 3/8                          | 12DE20         |
| #11   3/16   4.85 | 60                       | 16                        | 3/8                          | 12DE11         |